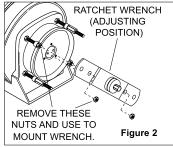

#### INSTALLATION

- Ensure that machinery to be serviced by reel is at position closest to reel.
- 2. Securely mount reel in desired position using 1/2"(M12) bolts. Be sure spool is aligned with cable run.
- 3. Position optional cable guide, if reel is so equipped. See CABLE INSTALLATION DRAWING
- Connect free end of cable to junction box on machine or adjust cable stop so that desired length of cable extends from reel.
- Remove ratchet wrench and cover plate on spring housing to expose shaft and spring hub. (See Figure 1).
- Reinstall ratchet wrench (Fig 2). Use long handled wrench to rotate arbor driver clockwise (for standard rotation). Number of 360° turns should match last digit in model number on serial plate. If model number includes an "R", reel is reverse rotation and wrench must be rotated counterclockwise. (See EXPLANATION on parts list page.)